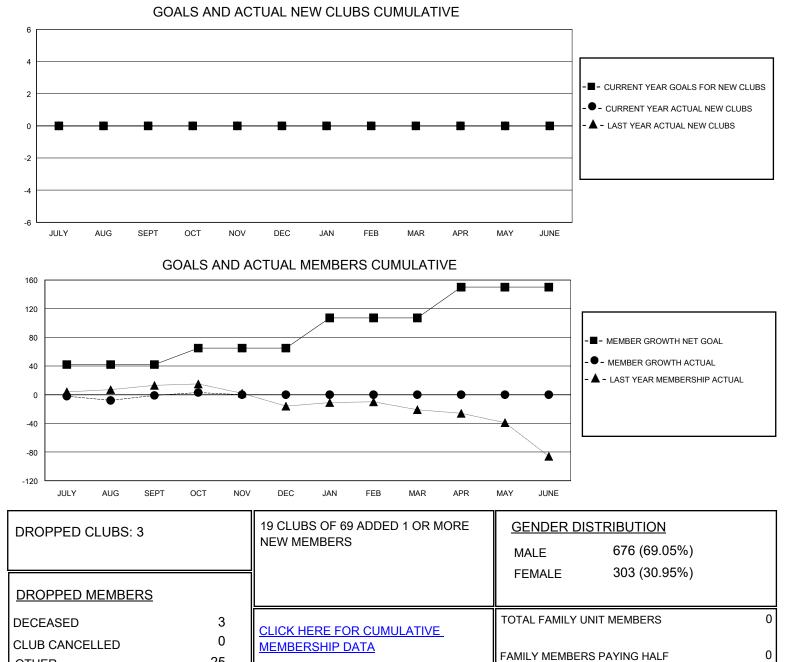

## District 105 N

Results as of: 10/31/2024

| GMT:                  | LOCATION UNITED KINGDOM |           |               |                       |                         |                         | GMT CA                                             |
|-----------------------|-------------------------|-----------|---------------|-----------------------|-------------------------|-------------------------|----------------------------------------------------|
| Clubs                 |                         |           |               | Members               |                         |                         |                                                    |
| RESULTS FOR 2024-2025 |                         |           |               | RESULTS FOR 2024-2025 |                         |                         |                                                    |
| QUARTER               | NEW CLUB GOAL           | NEW CLUBS | DROPPED CLUBS | QUARTER MEM           | IBER GROWTH NET<br>GOAL | MEMBER GROWTH<br>ACTUAL | DROPPED<br>MEMBERS ACTUAL<br>(including transfers) |
| JULY/AUG/SEPT         | 0                       | 0         | 3             | JULY/AUG/SEPT         | 42                      | 24                      | 22                                                 |
| OCT/NOV/DEC           | 0                       | 0         | 0             | OCT/NOV/DEC           | 23                      | 10                      | 6                                                  |
| JAN/FEB/MAR           | 0                       | 0         | 0             | JAN/FEB/MAR           | 42                      | 0                       | 0                                                  |
| APR/MAY/JUNE          | 0                       | 0         | 0             | APR/MAY/JUNE          | 43                      | 0                       | 0                                                  |